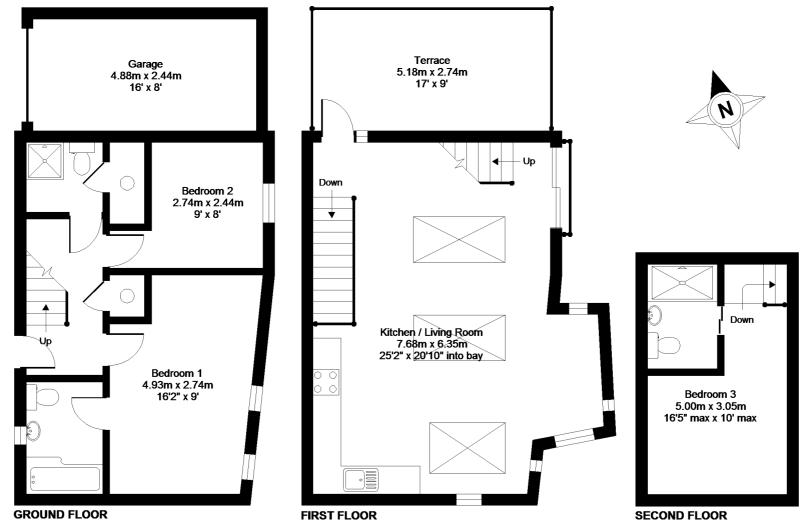

## Riverpoint, Walcot Street, Bath, Avon, BA1

APPROX. GROSS INTERNAL FLOOR AREA 1169 SQ FT 108.6 SQ METRES

Whilst every attempt has been made to ensure the accuracy of the floor plan contained here, measurements of doors, windows and rooms are approximate and no responsibility is taken for any error, omission or misstatement. These plans are for representation purposes only as defined by RICS Code of Measuring Practice and should be used as such by any prospective purchaser. Specifically no guarantee is given on the total square footage of the property if quoted on this plan. Any figure given is for initial glaince only and should not be relied on as a basis of valuation.